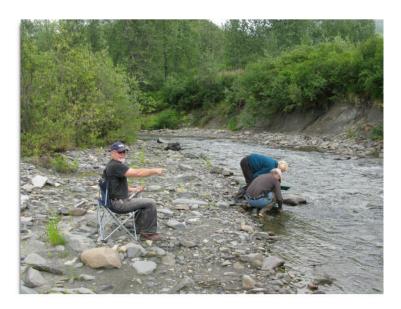

## The Golden Grizzly at Cache Creek Gold Mine

Historical, continuously high producing gold district

Incredibly gorgeous drive from the Parks Hwy, 6 hours from Anchorage in 4WD

Camp and pan at beautiful Cache Creek or just lay on the beach and take in the sun and scenery

\$100 per day and keep all the gold you pan

Guided tours available also available

907-733-7775

Goldengrizzly.net for more information and map

Beautiful photographic opportunities on the road to golden grizzly gold mine on Cache Creek. 50 Miles west of Trapper creek on Portersville road.